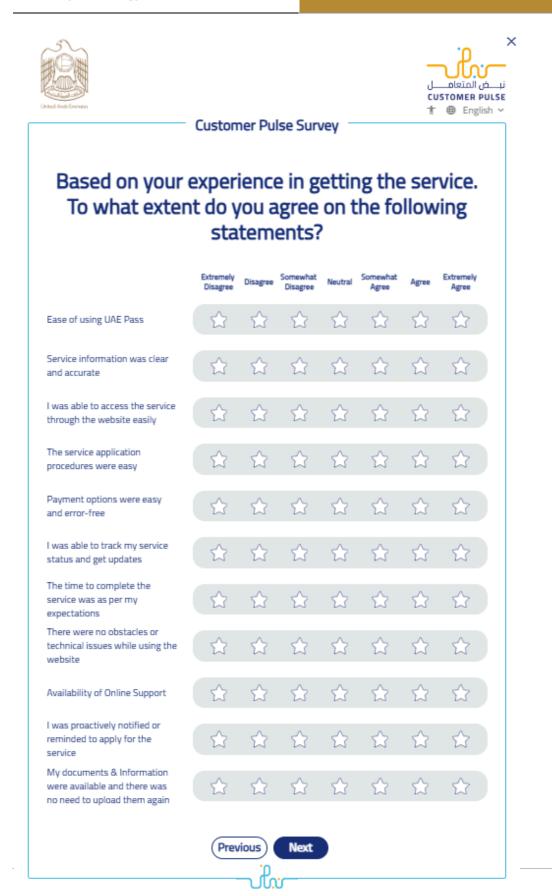

#### My Application/My Payment:

7. Fill the Customer pulse survey about the eService, when the following pop-up shows up:

| United Arab Environ |                |          |   | <b>er Puls</b><br>ed are you |   | ey<br>service? * |                | LIDIZIONER P<br>Engli | ULSE |
|---------------------|----------------|----------|---|------------------------------|---|------------------|----------------|-----------------------|------|
|                     |                |          | ☆ | ☆                            | ☆ |                  |                |                       |      |
|                     | Extremely Dis: | atisfied |   | Next                         |   | Extre            | mely Satisfied |                       |      |